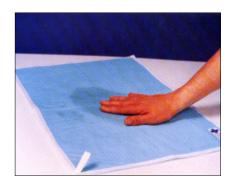

## Chemical Spillage Containment Blanket

Aquasorb is the ultimate safety product for aqueous based hazardous spills. Ideal for use in hospitals, laboratories and the pharmaceutical industry where chemical spillage may present a hazard for employees or the environment. Each blanket is 1m square.

- \* Quick acting and easy to use
- \* No messy clean-up
- \* Provides Non Touch Technique safer for personnel
- \* Ultra absorbent up to 1.8 litres per blanket
- Very cost effective

Available in two absorbencies: