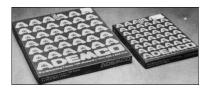

## **Dry Mounting Tissue**

Available in two sizes:

P079Dry mounting tissue 203 x 254mmbox of 100 tissuesP080Dry mounting tissue 127 x 178mmbox of 100 tissues