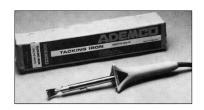

## **Tacking Iron**

An electrically heated iron for tacking dry mounting tissue onto the backs of photographic prints 25W.

P078 Tacking iron 230V

P078/1 Tacking iron 110V

P081 Tacking iron stand