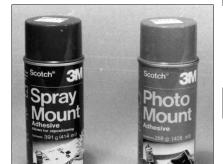

## **Spray Mount Adhesive**

An aerosol spray adhesive for mounting photographic prints etc. The adhesive remains tacky and the photograph can be removed at any time.

A052 Spray mount adhesive 391gm (414ml)

## **Photo Mount Adhesive**

An aerosol spray adhesive for permanent mounting of photographic prints onto paper or card

E-mail: sales@taab.co.uk

A055 Photo mount adhesive 268gm (400ml)