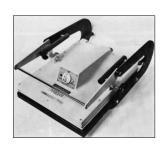

## **Dry Mounting Press**

A robust soft bed machine with adjustable pressure control and self-levelling platen. Maximum mount width 1065mm (42in) by any length. Capillary tube thermostat for temperature control. Dimensions: 490mm wide x 735mm long x 235mm high.

Weight: 37.5Kg110 or 230V (please specify) 1600W

P077 Dry mounting press