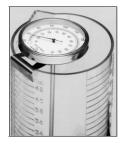

#### Thermometer Photographic

Certified spirit thermometer guaranteed accurate to  $0.5^{\circ}F$  ( $0.3^{\circ}C$ ). Dual scale with permanent markings, Range  $56-86^{\circ}F$  and  $10-30^{\circ}C$ . Housed in a plastic carrier.

T142 Photographic thermometer