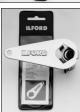

#### **Cassette End Cap Remover**

This tool is designed to remove crimped and push-fit 35mm film cassette end caps quickly and easily in total darkness.

P183 Cassette end cap remover