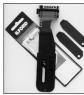

#### 35mm Film Retriever

This simple tool enables the film's leader to be retrieved from inside a 35mm cassette without the use of a darkroom or changing bag.

P182 35mm film retriever