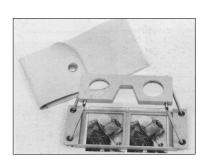

#### **Pocket Stereoscope**

A lightweight yet rugged instrument, the lenses have a magnification of 2x with interocular adjustment from 55 to 75mm. Fitted with folding legs this version is supplied in a plastic case. The frame is of die-cast aluminium with stove black finish.

**S079** Pocket stereoscope

These simple folding stereoscopes enable pairs of small photographs to be viewed in stereo. The interpupillary distance can be adjusted to suit the operator. The coated lenses are 32mm in diameter. Two models are available giving 2x and 4x magnification.