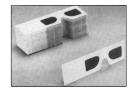

## **Stereo Lorgnette**

An excellent design incorporating prismatic viewing for pictures mounted side by side. Focus is at the normal viewing distance allowing larger pictures to be viewed compared with other portable, folding stereo viewers. A folding distance piece allows the user to set the viewer at the correct plane relative to the eyes.

\$372 Stereo Lorgnette