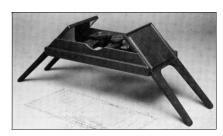

# **Folding Mirror Stereoscope**

The mirrors of this stereoscope present an image of each photograph to each eye. The distance between the viewing mirrors is the normal interocular distance and the two images combine to give a relief model. Supplementary lenses can be swung into position to increase the magnification by 1.5x. Carries prints up to 220 x 220mm. Comes with a fitted carrying case. Total weight 3.3Kg

\$239 Folding mirror stereoscope