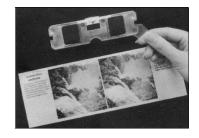

# **Folding Mirror Stereoscope**

The mirrors of this stereoscope present an image of each photograph to each eye. The distance between the viewing mirrors is the normal interocular distance and the two images combine to give a relief model. Supplementary lenses can be swung into position to increase the magnification by 1.5x. Carries prints up to 220 x 220mm. Comes with a fitted carrying case. Total weight 3.3Kg

\$239 Folding mirror stereoscope