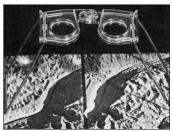

**S079** Pocket stereoscope

These simple folding stereoscopes enable pairs of small photographs to be viewed in stereo. The interpupillary distance can be adjusted to suit the operator. The coated lenses are 32mm in diameter. Two models are available giving 2x and 4x magnification.

S139 Stereo viewer 2x

S133 Stereo viewer 4x