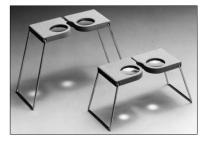

**S079** Pocket stereoscope

These simple folding stereoscopes enable pairs of small photographs to be viewed in stereo. The interpupillary distance can be adjusted to suit the operator. The coated lenses are 32mm in diameter. Two models are available giving 2x and 4x magnification.

S139 Stereo viewer 2x

S133 Stereo viewer 4x