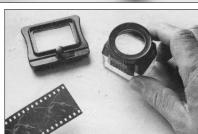

## 35mm Magnifier

An 8X magnifier specially designed to cover the entire 24 x 36mm picture area of single frames of 35mm film. A transparent plastic mount on the bottom edge of the skirt is engraved with a 30mm long x 1mm division scale. Dimensions 46 x 49 x 39mm.

M107 Magnifier for 35mm film

E-mail: sales@taab.co.uk