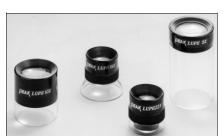

## **Fixed Focus Loupes**

A complete range of economically priced fixed focus loupes with magnifications from 5X to 30X. Easy daylight viewing is achieved by the magnifier being fitted with a transparent tube. The 10X magnifier has a wide visual field, the 15X upwards have coated multi component achromatic lenses.

M103 Fixed magnifier 5X M105 Fixed magnifier 15X M104 Fixed magnifier 10X M106 Fixed magnifier 22X