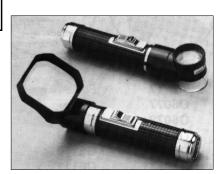

### Illuminating Magnifiers X3.5, X10 and X15

Similar to M100 above, these illuminated measuring magnifiers offer a choice of three models with different magnifications. The x3.5 model has a large square lens of dimensions 53mm x 53mm. The torch handle is removable. Two 'C' type batteries *not* included.

- M112 Illuminated measuring magnifier X3.5
- M113 Illuminated measuring magnifier X10
- M114 Illuminated measuring magnifier X15

16