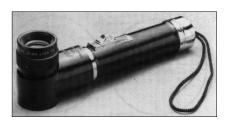

## Illuminated Measuring Magnifier X7

This magnifier incorporates a torch (flashlight) handle which contains two C cell batteries (not provided). The high quality lens has a 20mm scale with 0.1mm divisions. Two further graticules are available.

M100 Illuminated measuring magnifier X7